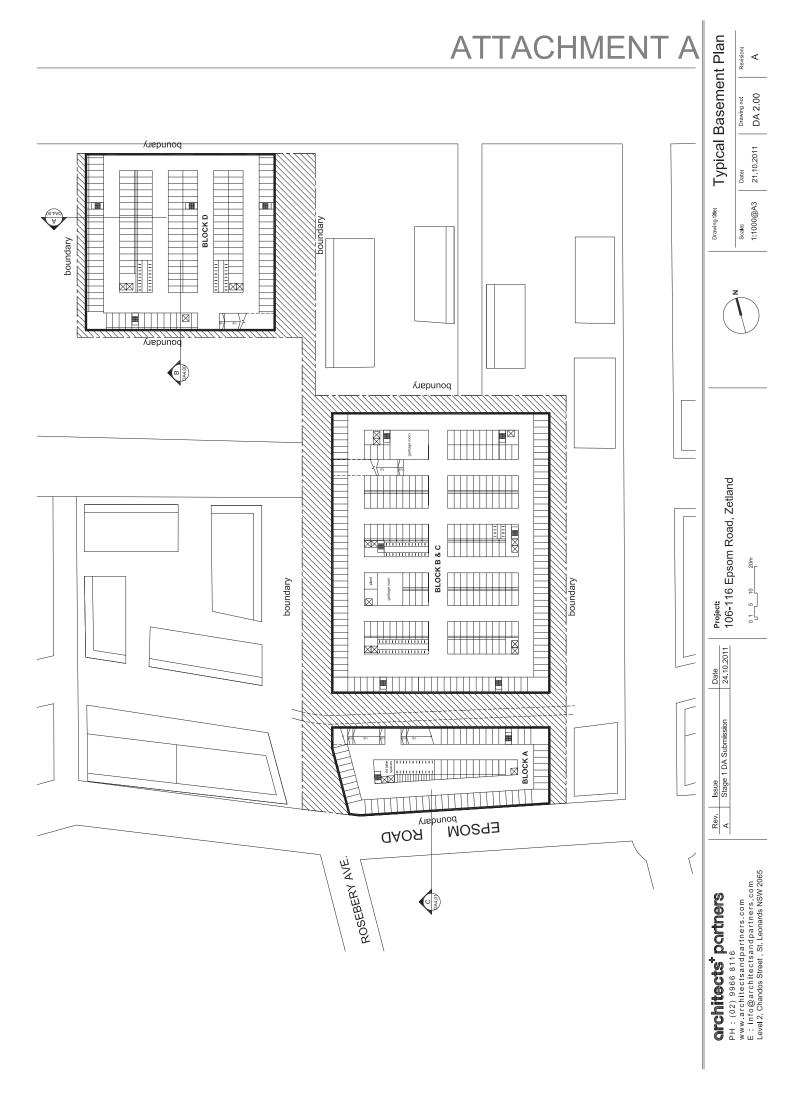

### PROPOSED MIXED USE DEVELOPMENT AT 106-116 EPSOM ROAD, ZETLAND OCTOBER 2011

ISSUE ααααααααα **GROUND / LEVEL 1 FLOOR PLAN** TYPICAL BASEMENT PLAN BLOCK B & C ELEVATIONS LEVEL 4 - 11 FLOOR PLAN EPSOM ROAD ELEVATION LEVEL 2 - 3 FLOOR PLAN SECTION A - A, B - B DRAWING NAME SECTION C - C SITE PLAN DRAWING NO. DA 1.00 DA 2.00 DA 2.02 DA 2.03 DA 2.01 DA 3.00 DA 3.01 DA 4.00 DA 4.01

#### ATTACHMENT A

PH : (02) 9966 8116 www.architectsandpartners.com Level2. Chandos Street, St. Leonards NSW 2065

**Architects' portners** PH : (02) 9966 8116 www.architectsandpartners.com E : info@architectsandpartners.com Level 2, Chandos Street, St. Leonards NSW 2065