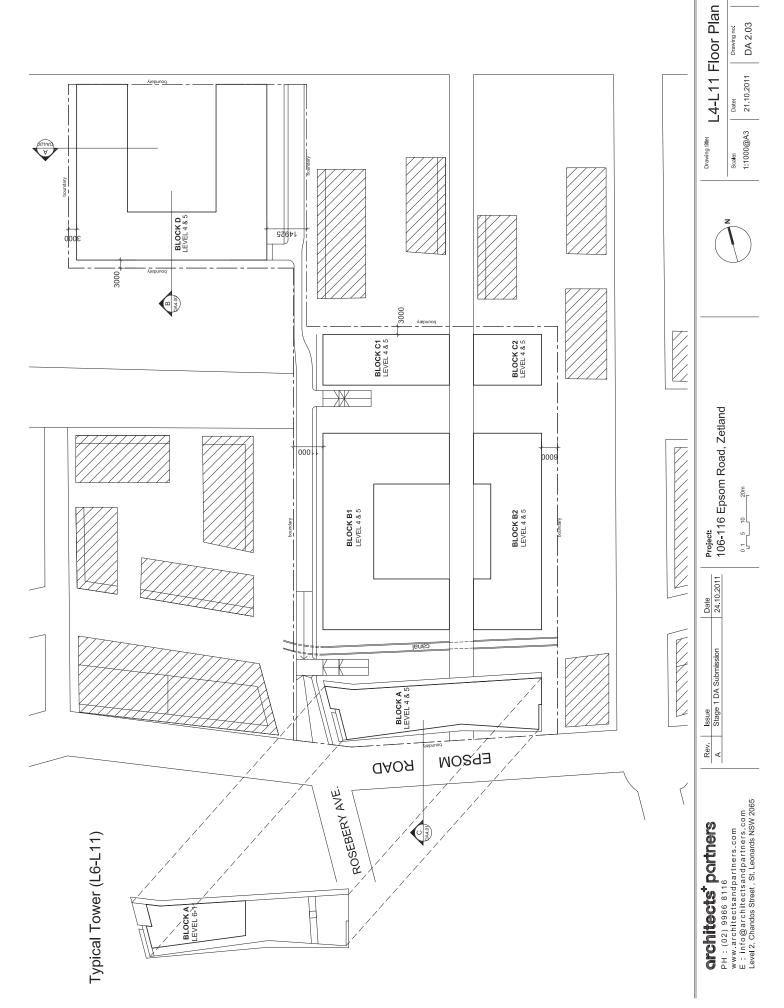

### PROPOSED MIXED USE DEVELOPMENT AT 106-116 EPSOM ROAD, ZETLAND OCTOBER 2011

ISSUE ααααααααα **GROUND / LEVEL 1 FLOOR PLAN** TYPICAL BASEMENT PLAN BLOCK B & C ELEVATIONS LEVEL 4 - 11 FLOOR PLAN EPSOM ROAD ELEVATION LEVEL 2 - 3 FLOOR PLAN SECTION A - A, B - B DRAWING NAME SECTION C - C SITE PLAN DRAWING NO. DA 1.00 DA 2.00 DA 2.02 DA 2.03 DA 2.01 DA 3.00 DA 3.01 DA 4.00 DA 4.01