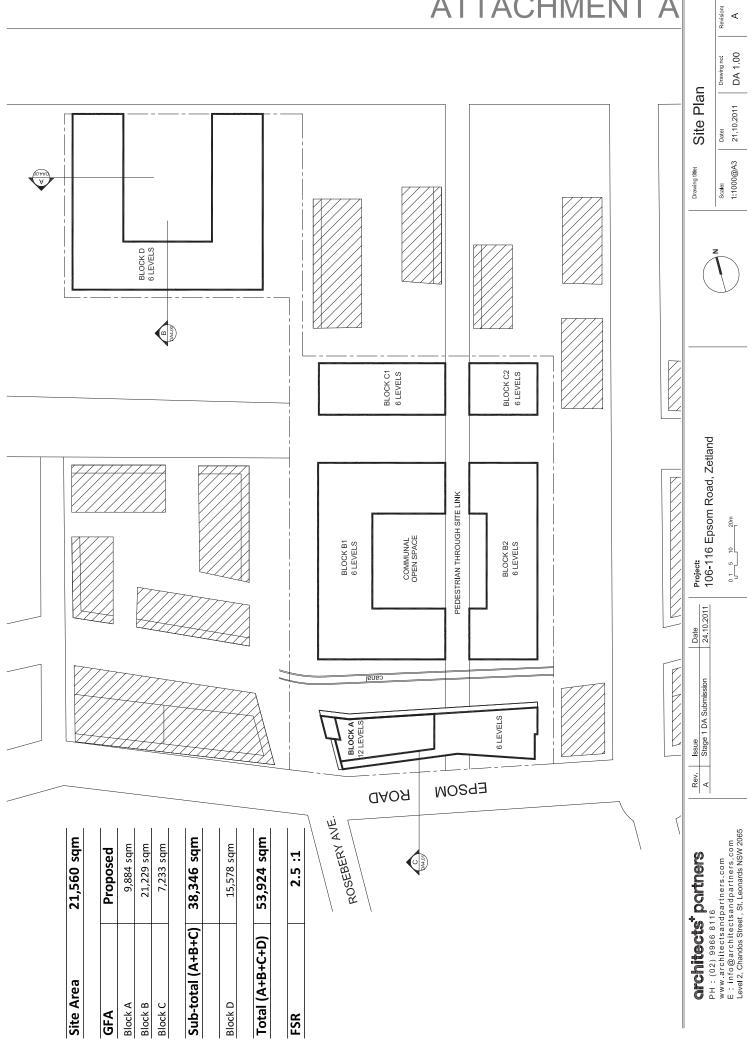

### PROPOSED MIXED USE DEVELOPMENT AT 106-116 EPSOM ROAD, ZETLAND OCTOBER 2011

ISSUE ααααααααα **GROUND / LEVEL 1 FLOOR PLAN** TYPICAL BASEMENT PLAN BLOCK B & C ELEVATIONS LEVEL 4 - 11 FLOOR PLAN EPSOM ROAD ELEVATION LEVEL 2 - 3 FLOOR PLAN SECTION A - A, B - B DRAWING NAME SECTION C - C SITE PLAN DRAWING NO. DA 1.00 DA 2.00 DA 2.02 DA 2.03 DA 2.01 DA 3.00 DA 3.01 DA 4.00 DA 4.01

#### ATTACHMENT A

Revision: A

Revision: A

45m