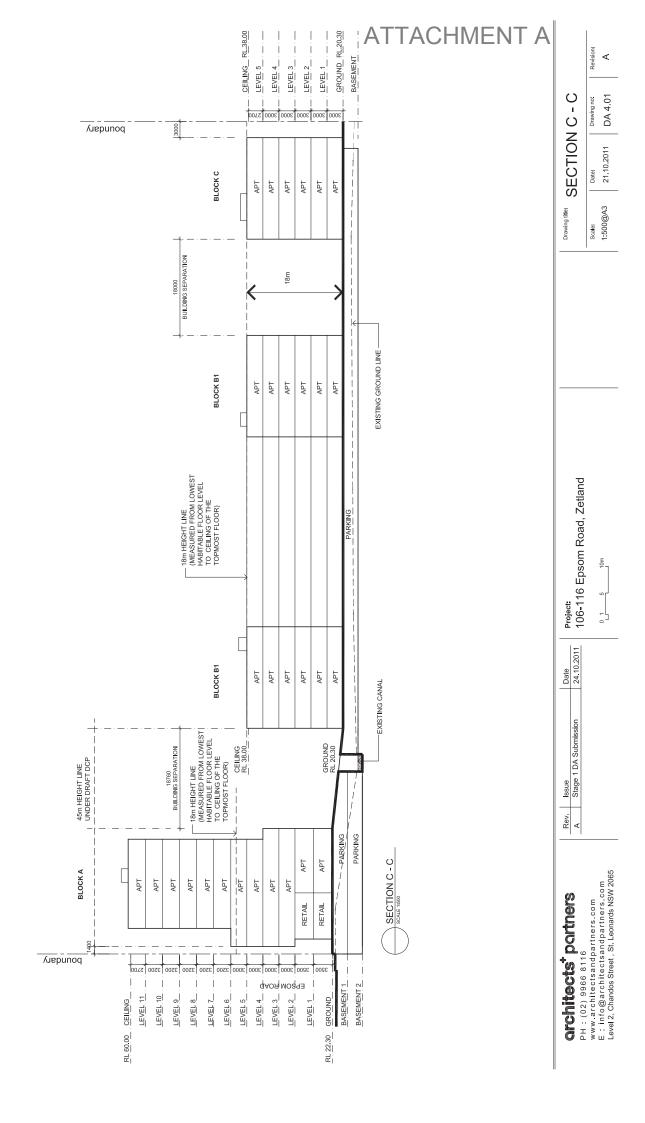

#### ATTACHMENT A

Revision: A

Revision: A

45m

ŝ

10m

5

Project: 106-116 Epsom Road, Zetland

Date 24.10.2011

Rev. Issue A Stage 1 DA Submission