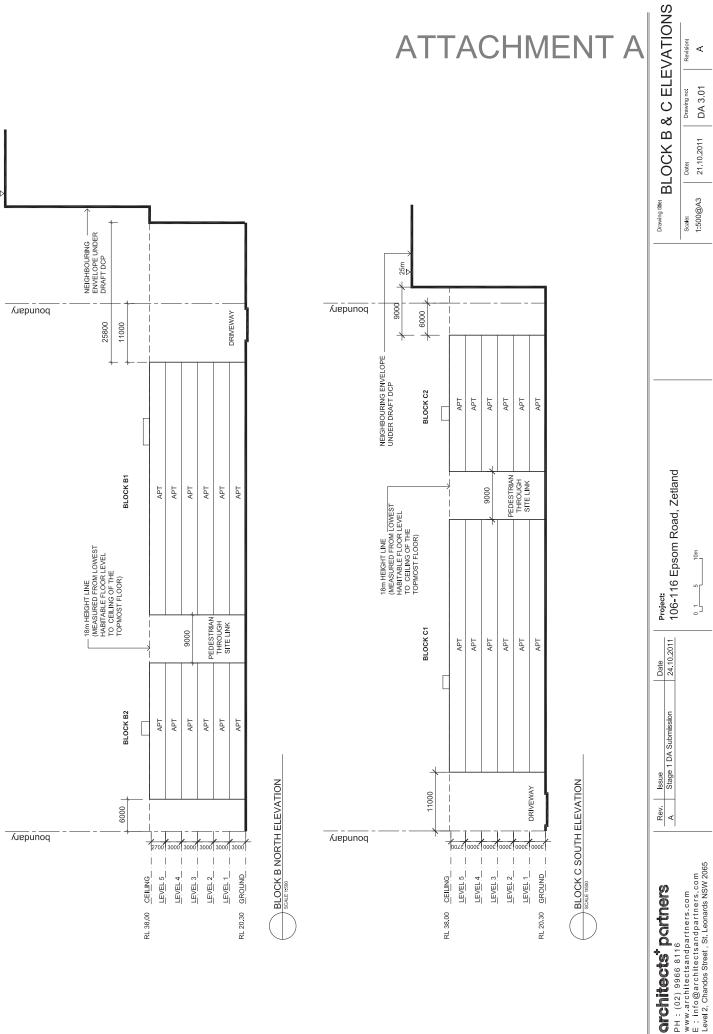

#### ATTACHMENT A

Revision: A

Revision: A

45m

#### ATTACHMENT A

PH : (02) 9966 8116 www.architectsandpartners.com Level2. Chandos Street, St. Leonards NSW 2065

**Architects' portners** PH : (02) 9966 8116 www.architectsandpartners.com E : info@architectsandpartners.com Level 2, Chandos Street, St. Leonards NSW 2065

ŝ

10m

5

Project: 106-116 Epsom Road, Zetland

Date 24.10.2011

Rev. Issue A Stage 1 DA Submission