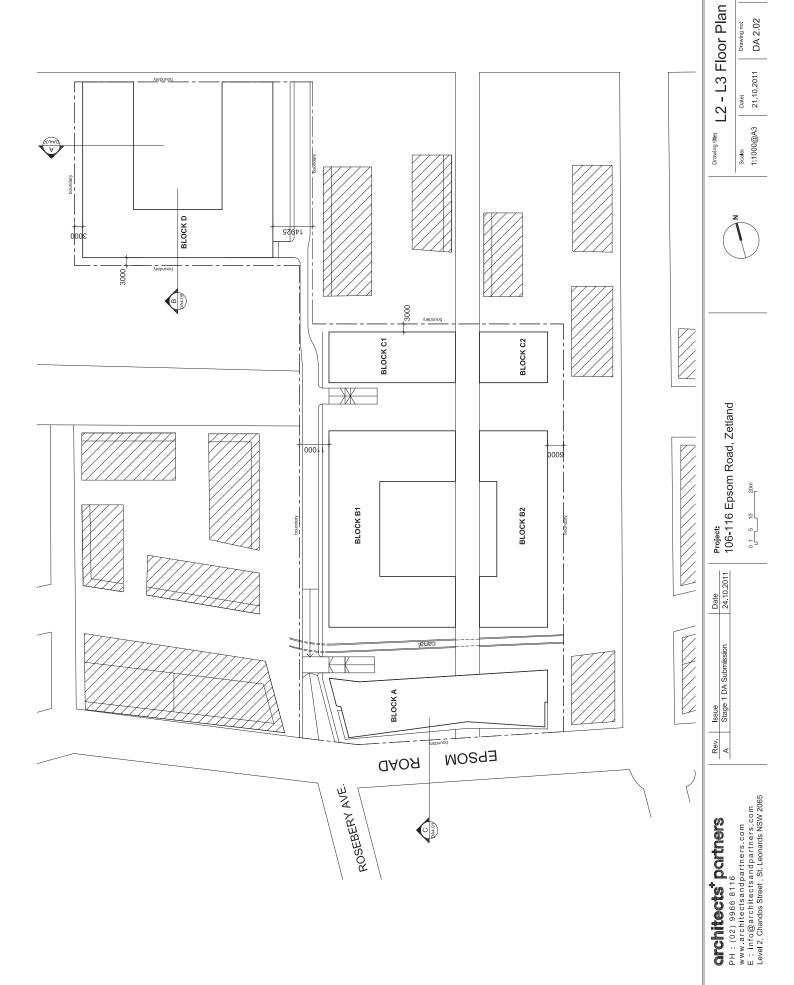

### PROPOSED MIXED USE DEVELOPMENT AT 106-116 EPSOM ROAD, ZETLAND OCTOBER 2011

ISSUE ααααααααα **GROUND / LEVEL 1 FLOOR PLAN** TYPICAL BASEMENT PLAN BLOCK B & C ELEVATIONS LEVEL 4 - 11 FLOOR PLAN EPSOM ROAD ELEVATION LEVEL 2 - 3 FLOOR PLAN SECTION A - A, B - B DRAWING NAME SECTION C - C SITE PLAN DRAWING NO. DA 1.00 DA 2.00 DA 2.02 DA 2.03 DA 2.01 DA 3.00 DA 3.01 DA 4.00 DA 4.01