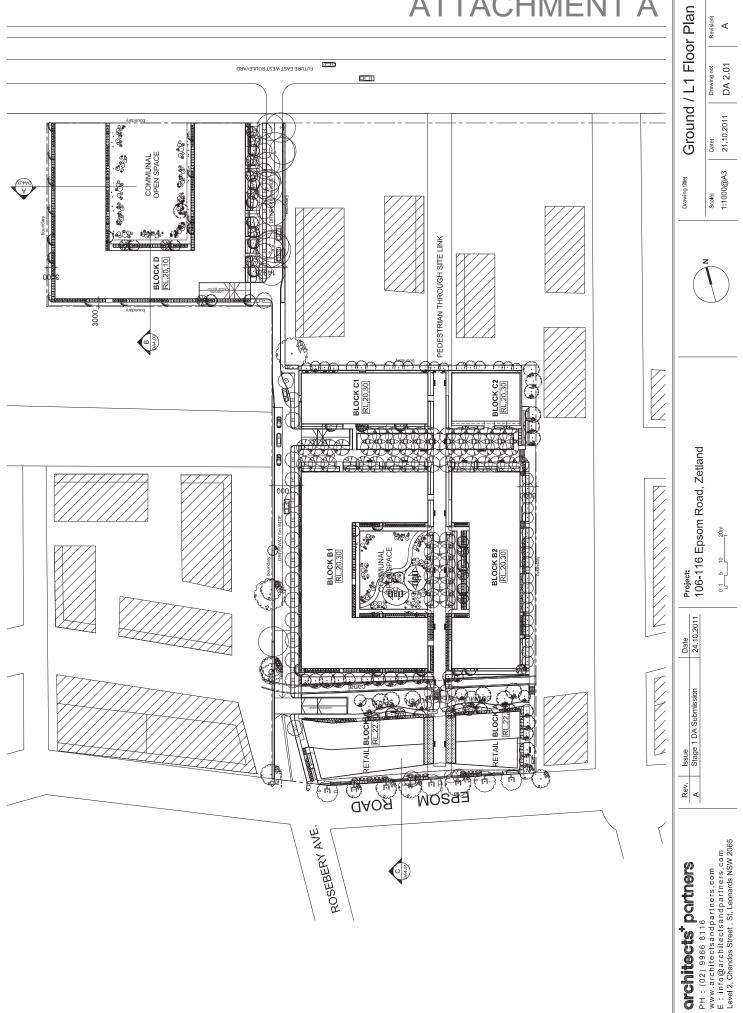

### PROPOSED MIXED USE DEVELOPMENT AT 106-116 EPSOM ROAD, ZETLAND OCTOBER 2011

ISSUE ααααααααα **GROUND / LEVEL 1 FLOOR PLAN** TYPICAL BASEMENT PLAN BLOCK B & C ELEVATIONS LEVEL 4 - 11 FLOOR PLAN EPSOM ROAD ELEVATION LEVEL 2 - 3 FLOOR PLAN SECTION A - A, B - B DRAWING NAME SECTION C - C SITE PLAN DRAWING NO. DA 1.00 DA 2.00 DA 2.02 DA 2.03 DA 2.01 DA 3.00 DA 3.01 DA 4.00 DA 4.01

#### ATTACHMENT A

Revision: A

Revision: A

45m