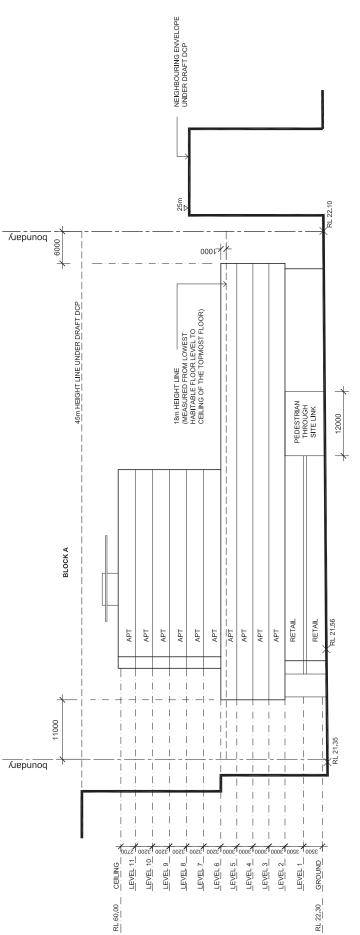

### PROPOSED MIXED USE DEVELOPMENT AT 106-116 EPSOM ROAD, ZETLAND OCTOBER 2011

ISSUE ααααααααα **GROUND / LEVEL 1 FLOOR PLAN** TYPICAL BASEMENT PLAN BLOCK B & C ELEVATIONS LEVEL 4 - 11 FLOOR PLAN EPSOM ROAD ELEVATION LEVEL 2 - 3 FLOOR PLAN SECTION A - A, B - B DRAWING NAME SECTION C - C SITE PLAN DRAWING NO. DA 1.00 DA 2.00 DA 2.02 DA 2.03 DA 2.01 DA 3.00 DA 3.01 DA 4.00 DA 4.01